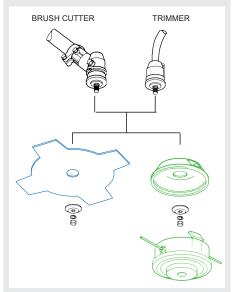

## **Mounting procedure**

The universal head F 202 BV is mounted in the same way as a disc blade. Blade-compatible brush cutters and trimmers won't need any additional accessories to mount this head.