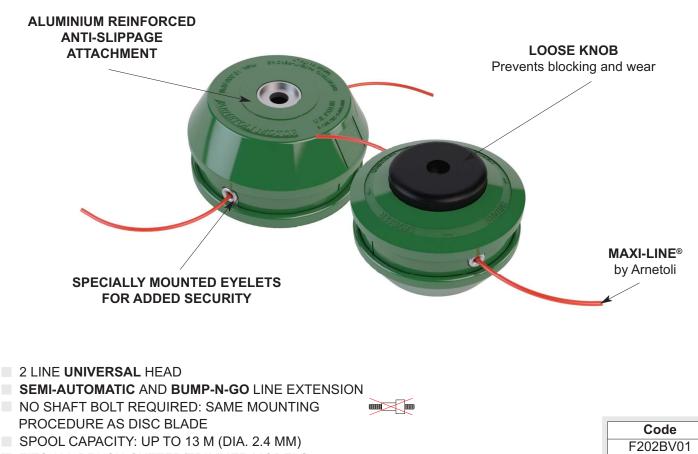

## 

| Ref. | Pc. | Code     | Description                 |
|------|-----|----------|-----------------------------|
| 1    | 1   | C-101044 | Upper body                  |
| 2    | 1   | C-103023 | Washer 8 x 24 mm            |
| 3    | 1   | C-103046 | Square head bolt            |
| 4    | 1   | C-101052 | Central body                |
| 5    | 1   | I-201011 | Central body ensemble       |
| 6    | 2   | C-106003 | Eyelet                      |
| 7    | 1   | C-101030 | Spool                       |
| 8    | 1   | I-202005 | Spool ensemble (line ø 2.4) |
| 9    | 1   | C-103025 | Seeger ring ø 12 mm         |
| 10   | 1   | C-101053 | Lower body                  |
| 11   | 1   | I-201003 | Lower body ensemble         |
| 12   | 1   | C-107001 | Spring PFM                  |
| 13   | 1   | C-101054 | Outer drive                 |
| 14   | 1   | C-101055 | Knob                        |
| 15   | 1   | C-102084 | Retainer bolt (LH)          |
| 16   | 1   | C-109006 | Wrench ø 6 mm               |